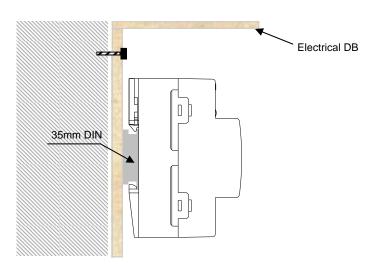

# Installation:

35mm DIN rail mounting (8P)

## **Product Details and Sizes**

Side View

Front View

35mm DIN rail mounting (8P)

| Manual Operation                       | Net Weight | Box Size | Gross Weight |
|----------------------------------------|------------|----------|--------------|
| Fully Enabled manual Operation Buttons |            |          |              |