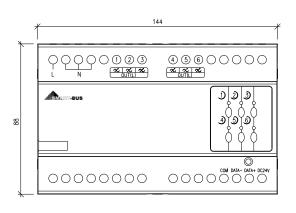

#### **Dimensions**

144×88×66(mm)

## **Product Details and Sizes**

Side View

Front View

35mm DIN rail mounting (8P)

| Manual Operation                       | Net Weight | Box Size | Gross Weight |
|----------------------------------------|------------|----------|--------------|
| Fully Enabled manual Operation Buttons |            |          |              |