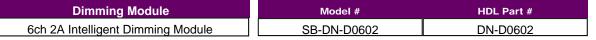

| SB-DN-D0602 | DN-D0602       |  |
|-------------|----------------|--|
|             |                |  |
| Features    | Specifications |  |
|             |                |  |

- 6 ch, 2A for each channel
- maximum current in 6ch:10A

Model

- Built in temperate sensor for overheat protection
- channel momentary button operated, Life LED indicator, Broadcast address function, Elegant plastic Labeling Area.
- Maximum separate 6 areas, 12 scenes for each area
- Maximum sequence is 6, each sequence has 4 running modes: forward, backward, bounce, random.
- device can be restored to previous scene or designated scene after power restore
- low threshold, high threshold and maximum threshold available to suit different loads of each channel
- each channel built-in 3A **FUSE**