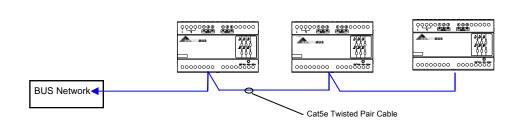

# **Wiring Instruction**

Daisy Chain, Bus Wiring Topology, Use Cat5e Twisted

# **Connection Diagrams and Engineering Schematics**

# **Connection Diagram**